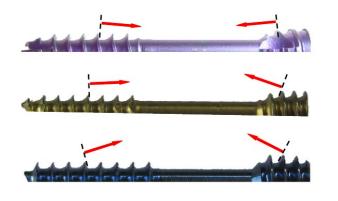

### Especially aligned thread wings to get a higher compression

Strong conical (Z–Medical)

Slight conical (competition)

Cylindrical (competition)