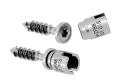

# **Z-Compression Screws**

**Innovative Simplicity** 

### **Innovative Simplicity** | Z-Compression & Neutralisation Screws

#### **Features**

| Z-Double Thread<br>Compression Screws /<br>headless | Z-Compression Screws / round head | Z-Neutralisation Screws /<br>headless |
|-----------------------------------------------------|-----------------------------------|---------------------------------------|
|                                                     |                                   |                                       |
| Ø3/Ø4                                               | Ø3/Ø4                             | Ø3/Ø4                                 |
| Ø5/Ø6                                               | Ø5/Ø6                             | Ø5/Ø6                                 |
| Ø7,2/Ø8                                             | Ø7,2/Ø8                           | Ø7,2/Ø8                               |