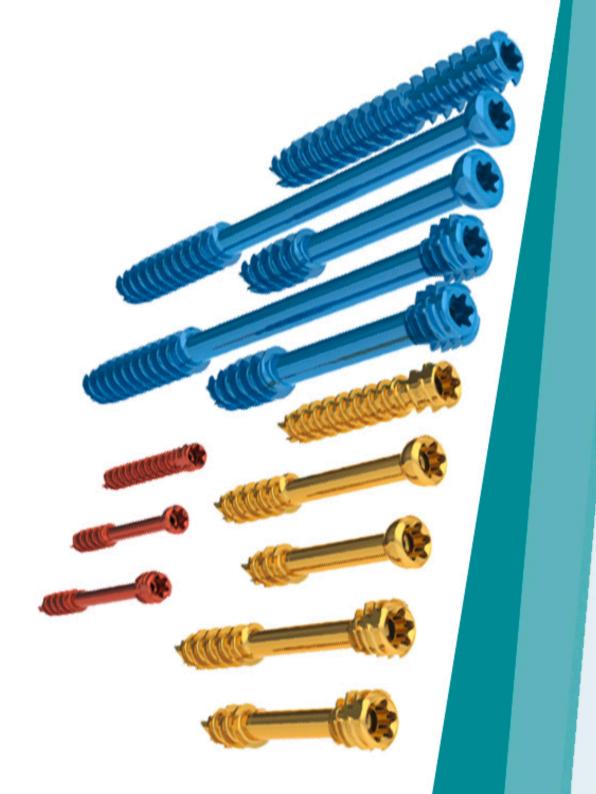

# **Z-Compression Screws**

**Innovative Simplicity** 

### **Innovative Simplicity** | Z-Compression & Neutralisation Screws

#### **Features**

| Z-Double Thread<br>Compression Screws /<br>headless | Z-Compression Screws / round head | Z-Neutralisation Screws /<br>headless |
|-----------------------------------------------------|-----------------------------------|---------------------------------------|
|                                                     |                                   |                                       |
| Ø3/Ø4                                               | Ø3/Ø4                             | Ø3/Ø4                                 |
| Ø5/Ø6                                               | Ø5/Ø6                             | Ø5/Ø6                                 |
| Ø7,2/Ø8                                             | Ø7,2/Ø8                           | Ø7,2/Ø8                               |

#### **Features**

- Optimized thread design for high, long lasting and controlled compression
- Self-drilling and self-tapping
- Large cannulation enables the use of rigid Ø2,2mm K-wire
- Z-Speed Drive System for screw insertion and screw length determination via k-wire
- > "All in one" Step drills for screw shaft preparation and head counter sink
- > Reusable instruments