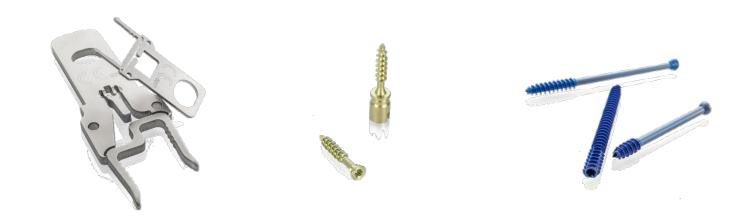

#### **Features**

| Z-Double Thread<br>Compression Screws /<br>headless | Z-Compression Screws / round head | Z-Neutralisation Screws /<br>headless |
|-----------------------------------------------------|-----------------------------------|---------------------------------------|
|                                                     |                                   |                                       |
| Ø3/Ø4                                               | Ø3/Ø4                             | Ø3/Ø4                                 |
| Ø5/Ø6                                               | Ø5/Ø6                             | Ø5/Ø6                                 |
| Ø7,2/Ø8                                             | Ø7,2/Ø8                           | Ø7,2/Ø8                               |

#### Indication

- > Internal fixation of bone fractures, osteotomies or arthrodesis in feet and hands, as well as trauma surgery.
- Especially: Radius fractures, Fractures of distal and proximal humerus, Patella fractures,
   Proximal tibia fractures, Fractures of the Malleolus, Talus fractures, Calcaneus

### Innovative Simplicity | Z-Compression Screw / round head

- Large cannulation enables the use of rigid Ø2,2mm K-wire
- > ZM Drive with big TORX diameter for power transmission

### **Innovative Simplicity** | Z-Neutralisation Screws / headless

- Large cannulation enables the use of rigid Ø2,2mm K-wire
- > ZM Drive with big TORX diameter for power transmission