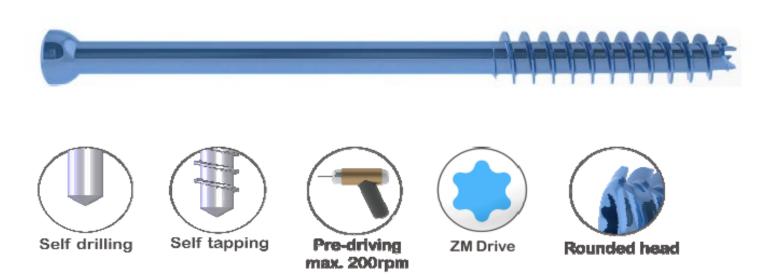

### **Innovative Simplicity** | Z-Double Thread Compression Screws

- Large cannulation enables the use of rigid Ø2,2mm K-wire
- > ZM Drive with big TORX diameter for power transmission

### Innovative Simplicity | Z-Compression Screw / round head

- Large cannulation enables the use of rigid Ø2,2mm K-wire
- > ZM Drive with big TORX diameter for power transmission

### **Innovative Simplicity** | Z-Neutralisation Screws / headless

- Large cannulation enables the use of rigid Ø2,2mm K-wire
- > ZM Drive with big TORX diameter for power transmission

#### **Features**

- Optimized thread design for high, long lasting and controlled compression
- Self-drilling and self-tapping
- Large cannulation enables the use of rigid Ø2,2mm K-wire
- Z-Speed Drive System for screw insertion and screw length determination via k-wire
- > "All in one" Step drills for screw shaft preparation and head counter sink
- > Reusable instruments