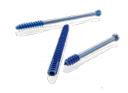

# **Z-Compression Screws**

**Innovative Simplicity** 

### **Innovative Simplicity** | Z-Compression & Neutralisation Screws

### **Innovative Simplicity** | Z-Double Thread Compression Screws

- Large cannulation enables the use of rigid Ø2,2mm K-wire
- > ZM Drive with big TORX diameter for power transmission

### **Innovative Simplicity** | Z-Double Thread Compression Screws