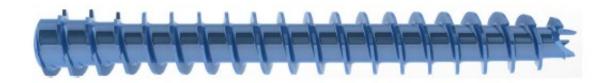

# **Z-Compression Screws**

**Innovative Simplicity** 

### **Innovative Simplicity** | Z-Compression & Neutralisation Screws

### **Innovative Simplicity** | Z-Double Thread Compression Screws

- Large cannulation enables the use of rigid Ø2,2mm K-wire
- > ZM Drive with big TORX diameter for power transmission

### **Innovative Simplicity** | Z-Double Thread Compression Screws