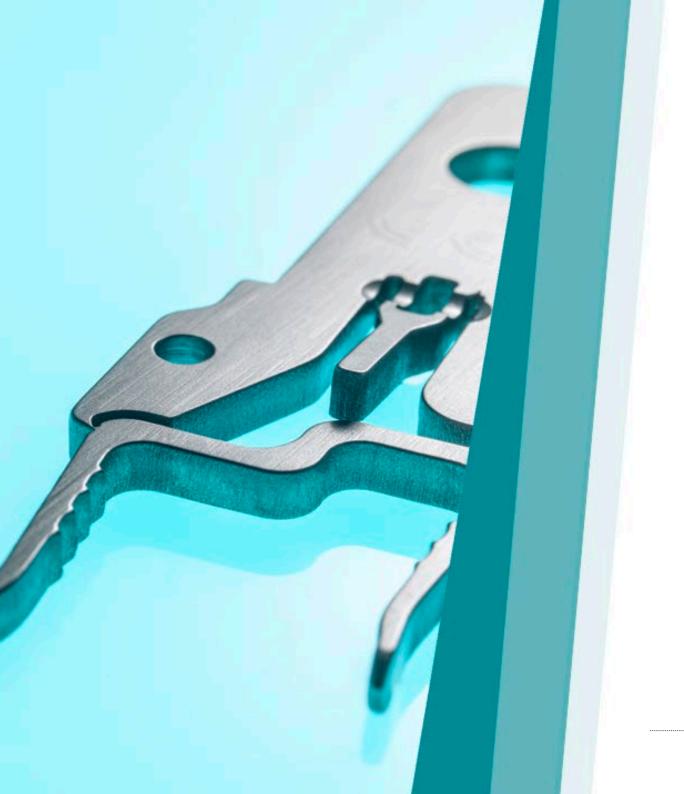

### **Z-Staples**

International patented EU/US/CHN

### **Innovative Simplicity** | Z-Double Thread Compression Screws

- Large cannulation enables the use of rigid Ø2,2mm K-wire
- > ZM Drive with big TORX diameter for power transmission

### **Innovative Simplicity** | Z-Double Thread Compression Screws