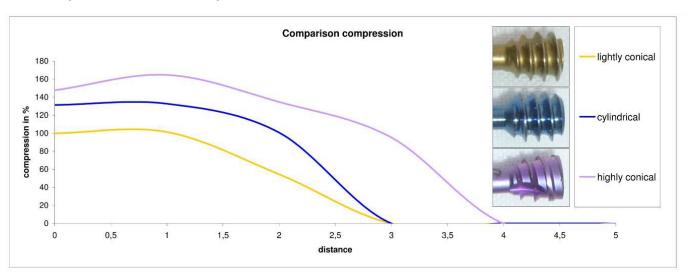

#### **Compression Comparison**

### Especially aligned thread wings to get a higher compression

Strong conical (Z–Medical)

Slight conical (competition)

Cylindrical (competition)