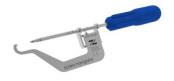

# **Innovative Simplicity** | Z-Compression Screws

Reusable instruments for all types of screws available!

### **Innovative Simplicity** | Z-Compression Screws

#### **Features**

- Optimized thread design for high, long lasting and controlled compression
- Self-drilling and self-tapping
- Large cannulation enables the use of rigid Ø2,2mm K-wire
- Z-Speed Drive System for screw insertion and screw length determination via k-wire
- > "All in one" Step drills for screw shaft preparation and head counter sink
- > Reusable instruments