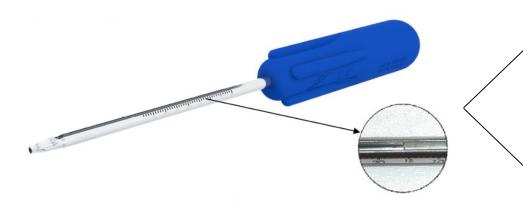

# Z-Screwdriver Technology

International patented EU/US/CHN

# **Z-Speed Drive System**

- > Screw insertion
- Screw length determination via k-wire

#### **Features**

- Optimized thread design for high, long lasting and controlled compression
- Self-drilling and self-tapping
- Large cannulation enables the use of rigid Ø2,2mm K-wire
- Z-Speed Drive System for screw insertion and screw length determination via k-wire
- > "All in one" Step drills for screw shaft preparation and head counter sink
- > Reusable instruments