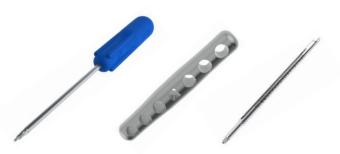

# **Innovative Simplicity** | Z-Compression Screws

Reusable instruments for all types of screws available!

### **Innovative Simplicity** | Z-Compression Screws

#### **Features**

- Optimized thread design for high, long lasting and controlled compression
- Self-drilling and self-tapping
- Large cannulation enables the use of rigid Ø2,2mm K-wire
- Z-Speed Drive System for screw insertion and screw length determination via k-wire
- > "All in one" Step drills for screw shaft preparation and head counter sink
- > Reusable instruments