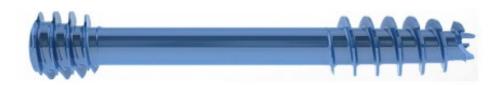

### **Innovative Simplicity** | Z-Double Thread Compression Screws

- Large cannulation enables the use of rigid Ø2,2mm K-wire
- > ZM Drive with big TORX diameter for power transmission

#### **Features**

- Optimized thread design for high, long lasting and controlled compression
- Self-drilling and self-tapping
- Large cannulation enables the use of rigid Ø2,2mm K-wire
- Z-Speed Drive System for screw insertion and screw length determination via k-wire
- > "All in one" Step drills for screw shaft preparation and head counter sink
- > Reusable instruments